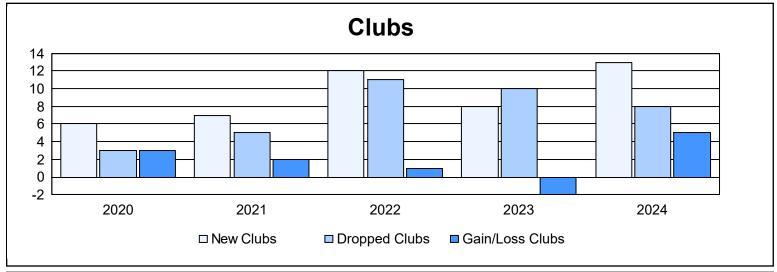

| Year      | New<br>Clubs | Dropped<br>Clubs | Gain/<br>Loss<br>Clubs | New<br>Members | Charter<br>Members | Reinstate<br>Members | Transfer<br>Members | Total<br>Member<br>Added | Total<br>Members<br>Dropped | Gain/<br>Loss<br>Members |
|-----------|--------------|------------------|------------------------|----------------|--------------------|----------------------|---------------------|--------------------------|-----------------------------|--------------------------|
| 2019-2020 | 6            | 3                | 3                      | 1,721          | 155                | 24                   | 158                 | 2,058                    | 2,332                       | -274                     |
| 2020-2021 | 7            | 5                | 2                      | 1,174          | 165                | 35                   | 173                 | 1,547                    | 2,035                       | -488                     |
| 2021-2022 | 12           | 11               | 1                      | 1,559          | 281                | 22                   | 172                 | 2,034                    | 2,411                       | -377                     |
| 2022-2023 | 8            | 10               | -2                     | 2,032          | 181                | 23                   | 150                 | 2,386                    | 2,704                       | -318                     |
| 2023-2024 | 13           | 8                | 5                      | 2,141          | 341                | 37                   | 204                 | 2,723                    | 2,522                       | 201                      |
| Average   | 9            | 7                | 2                      | 1,725          | 225                | 28                   | 171                 | 2,150                    | 2,401                       | -251                     |